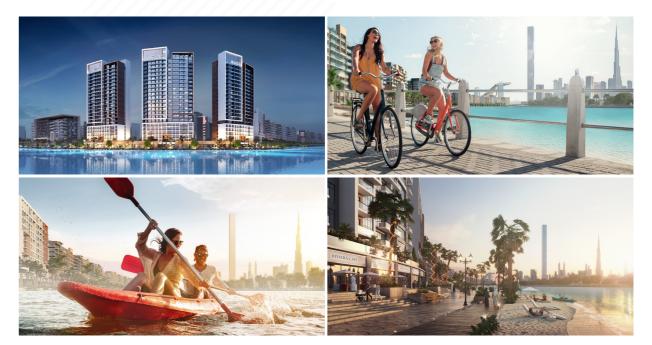

## RIVIERA BEACHFRONT - KEY FEATURES

- Beachfront living in the heart of Dubai in Meydan, MBR City
- Located 10 minutes from Downtown Dubai
- Three contemporary towers overlooking a beautiful crystal lagoon spanning 2.7km
- The crystal lagoon and white sandy beaches are exclusive to residents and is perfect for swimming and watersports
- · Enjoy a variety of sports and leisure facilities including swimming pools, gymnasiums, cycling and jogging tracks, tennis and basketball
- Benefit from a plethora of retail and F&B all within walking distance including a wide selection of cafes, restaurants, shops, boutiques, supermarkets and convenience stores
- Choose from studios, 1 & 2 bed apartments and prime retail outlets
- Riviera Beachfront properties benefit from breathtaking views of the lagoon and the city skyline

## COMMUNITY AMENITIES

- · A lagoon spanning 2.7km
- Community beaches
- Swimming pools
- Fully-equipped gymnasiums
- Cycling and jogging tracks
- Status: Under construction

Completion date: Q3 2023

- Watersports · Yoga & zen gardens
- · Lush open spaces
- · Leisure & entertainment facilities
- BBQ areas
- Green areas & parks
- · Children's play areas
- Basketball & tennis
- Supermarkets, shops & convenience stores
- · Cafes & restaurants