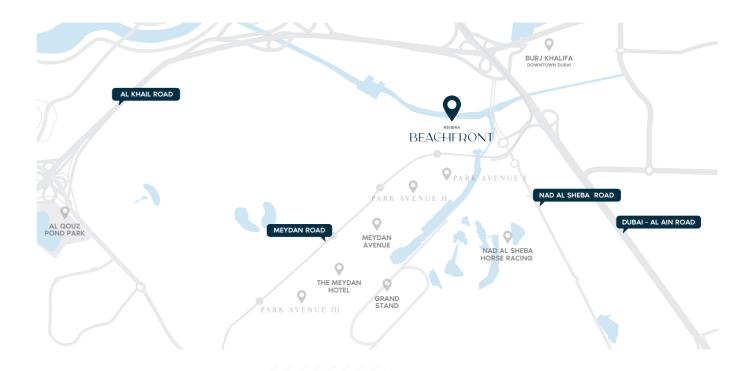

om Downtown Dubai
- Three contemporary towers overlooking a beautiful crystal lagoon spanning 2.7km
- The crystal lagoon and white sandy beaches are exclusive to residents and is perfect for swimming and watersports
- · Enjoy a variety of sports and leisure facilities including swimming pools, gymnasiums, cycling and jogging tracks, tennis and basketball
- Benefit from a plethora of retail and F&B all within walking distance including a wide selection of cafes, restaurants, shops, boutiques, supermarkets and convenience stores
- Choose from studios, 1 & 2 bed apartments and prime retail outlets
- Riviera Beachfront properties benefit from breathtaking views of the lagoon and the city skyline

## LOCATION BENEFITS









10 MINS Festival City & IKEA



10 MINS



Sheikh Zayed Road









## COMMUNITY AMENITIES

- · A lagoon spanning 2.7km
- Community beaches
- Swimming pools
- Fully-equipped gymnasiums
- Cycling and jogging tracks
- Status: Under construction

Completion date: Q3 2023

- Watersports · Yoga & zen gardens
- · Lush open spaces
- · Leisure & entertainment facilities
- BBQ areas
- Green areas & parks
- · Children's play areas
- Basketball & tennis
- Supermarkets, shops & convenience stores
- · Cafes & restaurants